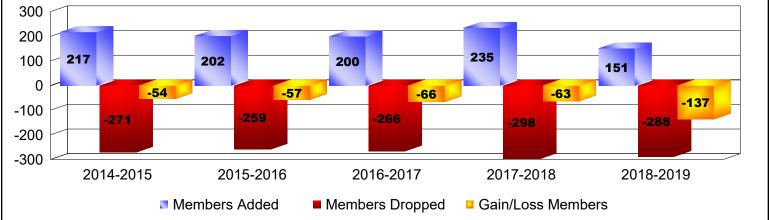

## As of June 2019 Cumulative

| Year                                                               | New<br>Clubs | Dropped<br>Clubs | Gain/<br>Loss<br>Clubs | New<br>Members | Charter<br>Members | Reinstate<br>Members | Transfer<br>Members | Total<br>Member<br>Added | Total<br>Members<br>Dropped | Gain/<br>Loss<br>Members |
|--------------------------------------------------------------------|--------------|------------------|------------------------|----------------|--------------------|----------------------|---------------------|--------------------------|-----------------------------|--------------------------|
| 2014-2015                                                          | 1            | 0                | 1                      | 176            | 20                 | 10                   | 11                  | 217                      | -271                        | -54                      |
| 2015-2016                                                          | 0            | 0                | 0                      | 175            | 0                  | 9                    | 18                  | 202                      | -259                        | -57                      |
| 2016-2017                                                          | 0            | 0                | 0                      | 179            | 0                  | 7                    | 14                  | 200                      | -266                        | -66                      |
| 2017-2018                                                          | 1            | -5               | -4                     | 123            | 22                 | 5                    | 85                  | 235                      | -298                        | -63                      |
| 2018-2019                                                          |              | -2               | -2                     | 119            | 0                  | 2                    | 30                  | 151                      | -288                        | -137                     |
| Average                                                            | 0            | -1               | -1                     | 154            | 8                  | 7                    | 32                  | 201                      | -276                        | -75                      |
| 1<br>1<br>1<br>1<br>1<br>1<br>1<br>1<br>1<br>1<br>1<br>1<br>1<br>1 |              |                  |                        |                |                    |                      |                     |                          |                             |                          |
|                                                                    | 2014-20      |                  |                        |                | Dropped Clubs G    |                      | ain/Loss Clubs      |                          |                             |                          |
| 300 Members                                                        |              |                  |                        |                |                    |                      |                     |                          |                             |                          |